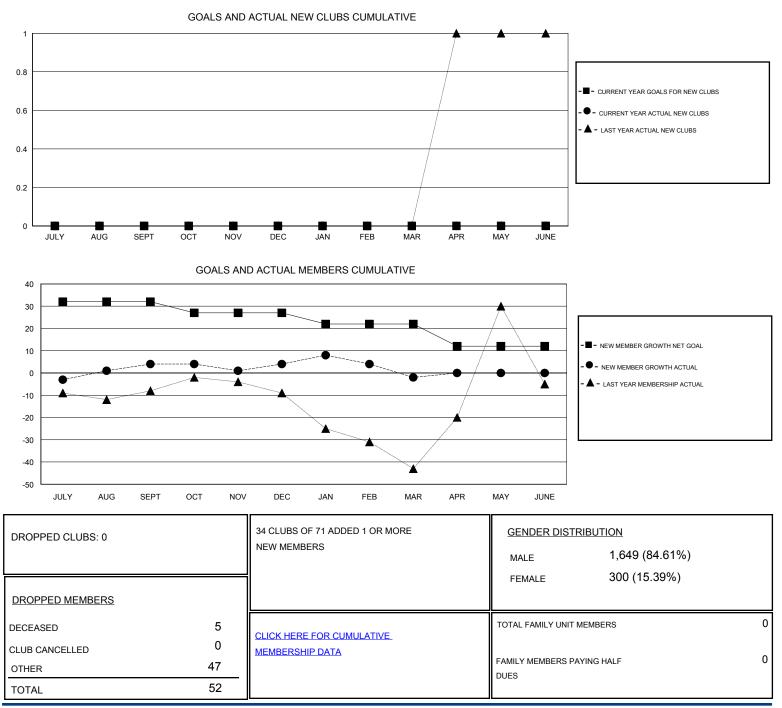

## LOCATION NETHERLANDS GMT CA Clubs Members RESULTS FOR 2016-2017 **RESULTS FOR 2016-2017** NEW CLUB GOAL NEW CLUBS DROPPED CLUBS NEW MEMBER GROWTH NEW MEMBER DROPPED QUARTER QUARTER NET GOAL (not reinstated GROWTH ACTUAL (not MEMBERS ACTUAL or transfers) reinstated or transfers) (including transfers) 0 0 0 32 17 13 JULY/AUG/SEPT JULY/AUG/SEPT 0 0 0 12 OCT/NOV/DEC OCT/NOV/DEC -5 12 0 0 0 21 27 -5 JAN/FEB/MAR JAN/FEB/MAR 0 0 0 0 APR/MAY/JUNE APR/MAY/JUNE -10 0